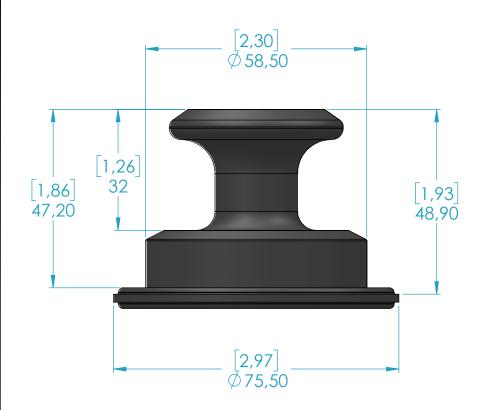

Name

HiP

DD15-ERD-A-NB

Rev

Size A FOOT PRINT DIMENSIONS

FILE NAME: 1500A0012-BASIC-DD15

SCALE: 1:1 UNITS: mm | Sheet 1 of 1