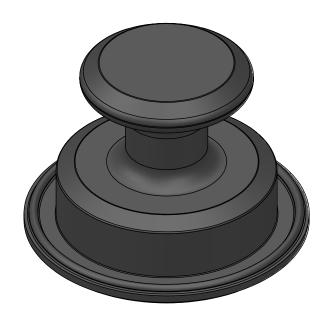

## Replacement Diaphragm for:

OEM Part = EP17 Material: EPDM

Drawn

Checked

Used on Radial Diaphragm Valve

Date

3-2-2023

|   | Complies with CFR 177.2600 and Conforms to |  |  |
|---|--------------------------------------------|--|--|
|   |                                            |  |  |
|   | USP Class VI Biological Reactivity         |  |  |
| 1 | Tests Section #87 and #88                  |  |  |